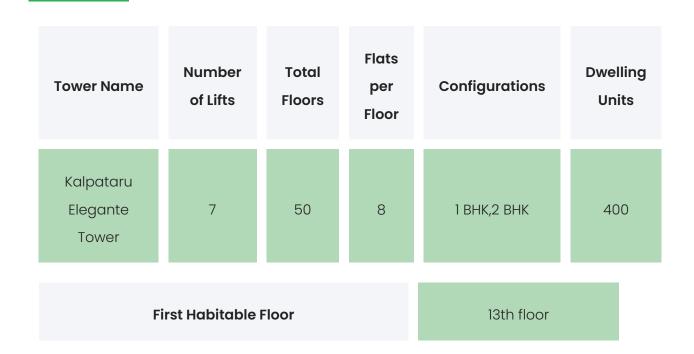

----------------------------------------------------------------------------------------------------------------------------------------------|
| Leisure                | Yoga Room / Zone,Steam Room,Senior Citizen<br>Zone,Pet Friendly,Sit-out Area                                                                                                  |
| Business & Hospitality | Banquet Hall,Conference / Meeting<br>Room,Visitor's Room,Laundromat,Barbeque<br>Pit,Day Care,Party Lawn,Sky Lounge /<br>Bar,Restaurant / Cafe,Clubhouse,Multipurpose<br>Hall  |
| Eco Friendly Features  | Waste Segregation,Herb Garden,Water Bodies /<br>Koi Ponds,Green Zone,Rain Water<br>Harvesting,Landscaped Gardens,Water<br>Storage,Eco Friendly Paint                          |

## KALPATARU ELEGANTE

# **BUILDING LAYOUT**



## Services & Safety

- **Security :** Society Office,Maintenance Staff,Security System / CCTV,Intercom Facility,Security Staff
- Fire Safety: Sprinkler System, Fire rated doors / walls, Fire cylinders, Fireman's Lift
- Sanitation: There are slums settlements near the project
- Vertical Transportation : High Speed Elevators

KALPATARU ELEGANTE

# FLAT INTERIORS

Configuration

RERA Carpet Range

| 1 BHK                        | 488 sqft                                                                                                                                                 |  |
|------------------------------|----------------------------------------------------------------------------------------------------------------------------------------------------------|--|
| 2 ВНК